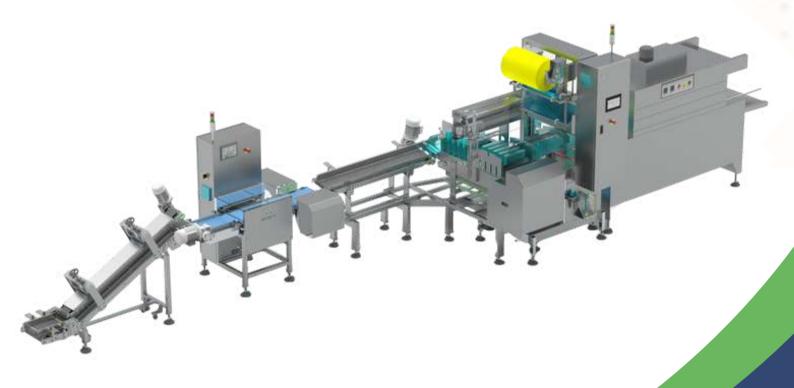

## **Infinity's Shrink Wrapping for Pouches (ISP-120)**

Infinity's shrink wrapping for pouches (ISP-120) is used to collate strips of products or single pouches and provide a neat shrink pack at high production speeds. The secondary packs are made in Heat Sealable Laminate. The flow-wrapped packs travel through a shrink tunnel and produce the desired shrink packs

The bundled products could be either single pouches or a strip of pouches, as per your specific project needs. The maximum input speed is 100 packs/minute from VFFS and the output speed is 8-12 secondary packs per minute and can also be integrated with your VFFS and HFFS machines.

This sensor-based technology enables the exact count of your products and ensures 100% of QA products reach customers. Every secondary packaging solution we offer is developed and customized keeping in mind our client's requirement and area of application.