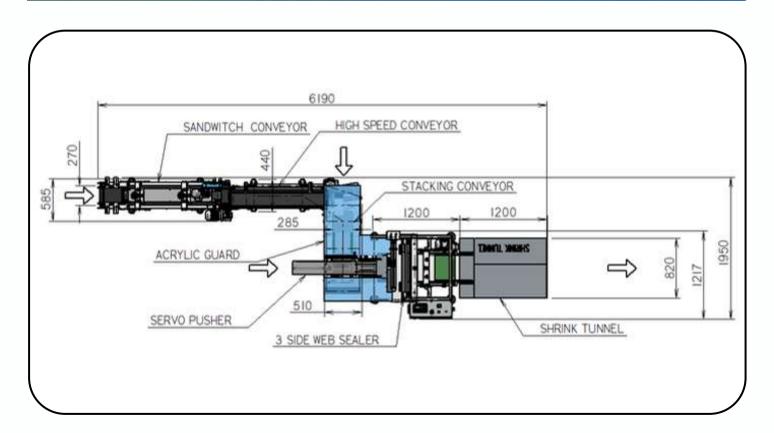

### **System Layout**

### **Technical Specifications & Features**

- Overall System Dimensions-Length ( Approx ) : 5021mm x 1690MM
- Machine secondary packaging speed- Up to 12 Packs/min. Input speed- Upto 120 PPM
- Packaging Material -Heat shrink LD shrink film above 40 micron
- Max film width-500mm
- Continuous heating sealer jaws with PID temperature controller
- Film role-3 " core diameter, max Film roll dia of 350mm
- Pneumatic requirement : 3.5 CFM (Approx)
- Power required: 3 Phase 440V AC / 50 Hz / 25 KW.