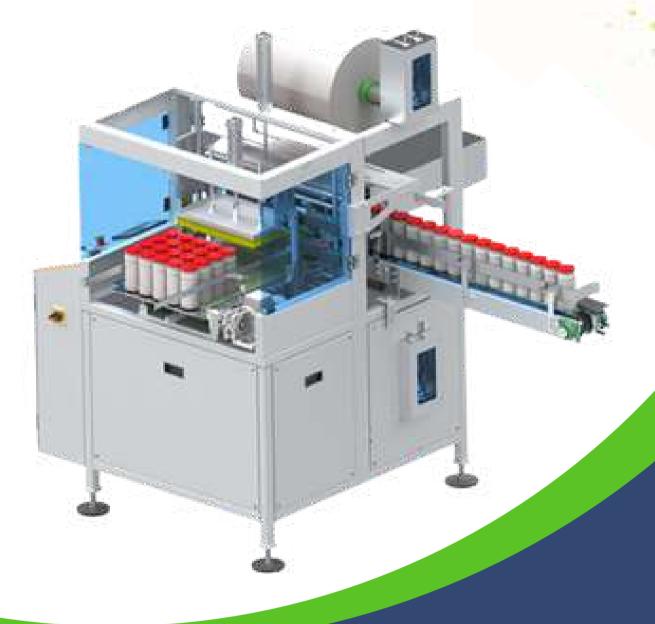

### Infinity's Shrink Wrapping for Bottles (ISB-120)

Infinity's Shrink Wrapping for Bottles (ISB-120) is used for rigid products like PET bottles, Jars to collate, and neat shrink packs at high production speeds. The secondary packs are made in Heat Sealable Laminate.

The flow-wrapped packs travel through a shrink tunnel and produce ready-to-ship packs. The solutions are used to overwrap many types of packaging including beverages, cosmetics, shampoo bottles, PET bottles, Jars, cans & ready-to-eat shelf packs.

The system is designed to handle the high speed from the primary lines and product collation for desired matrixes and easy transfer to the shrink tunnel. This sensor-based technology enables the exact count of your products and ensures 100% of QA products reach customers.