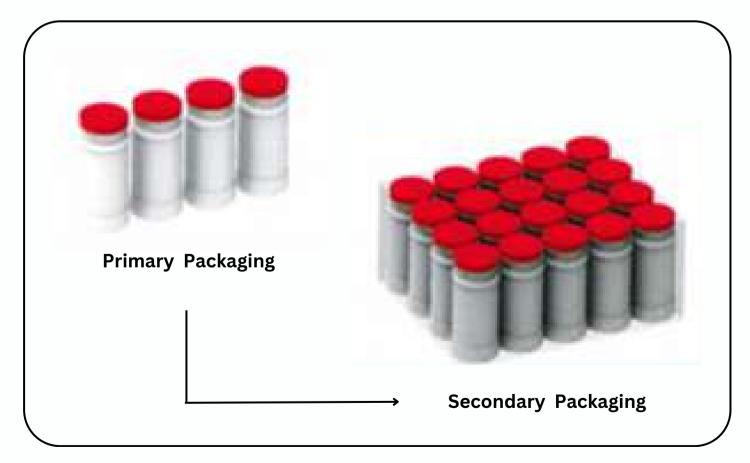

### Infinity's Shrink Wrapping for Bottles (ISB-120)

Infinity's Shrink Wrapping for Bottles (ISB-120) is used for rigid products like PET bottles, Jars to collate, and neat shrink packs at high production speeds. The secondary packs are made in Heat Sealable Laminate.

The flow-wrapped packs travel through a shrink tunnel and produce ready-to-ship packs. The solutions are used to overwrap many types of packaging including beverages, cosmetics, shampoo bottles, PET bottles, Jars, cans & ready-to-eat shelf packs.