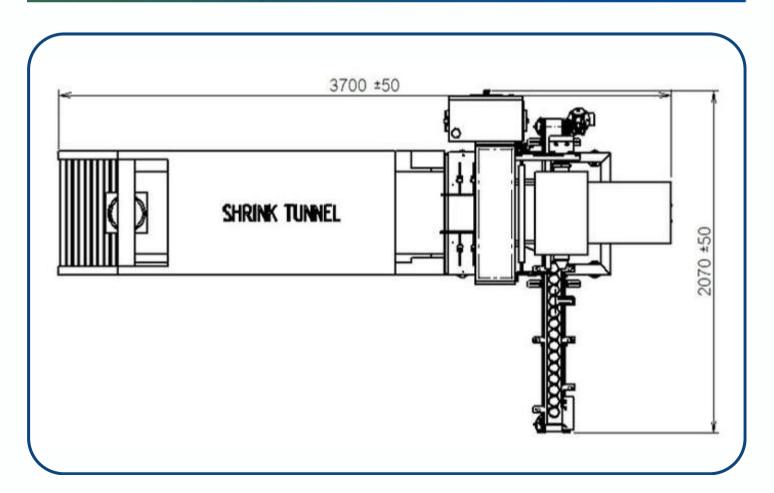

## **System Layout**

### **Technical Specifications & Features**

- Overall dimensions (Approx): 1560 mm X 1696mm without Tunnel.
- Secondary packaging speed- Up to 12 Packs/min.
- Input speed- 120 PPM
- · Laminate-Two side laminate feeding
- Packaging Material Heat shrink LDfilm above 40 micron.
- 3 " core diameter, max Film roll diameter of 350mm
- Power required: 3 Phase 440V AC / 50 Hz / 22 KW.