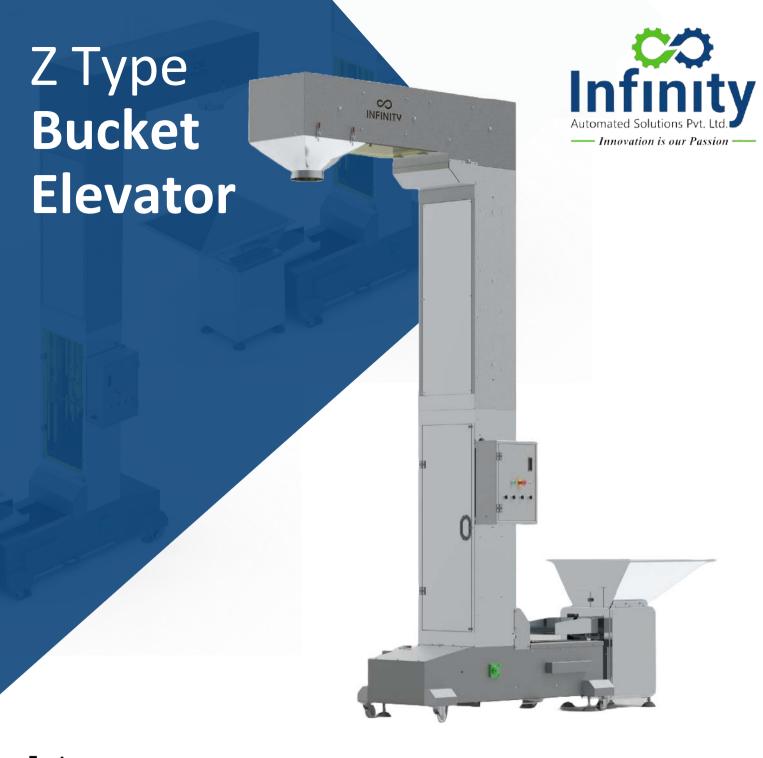

## **Features:**

Infinity's Z type bucket elevator is highly suitable for silent operations and nearly all types of food packaging.

## **Specifications:**

■ **Type:** Z Type / C Type Bucket Conveyor

■ Material: Mild Steel / SS
■ Capacity: 1 TPH To 10 TPH

Height: Up to 12 MeterDesign: Customized

■ Phase: 3 Phase

■ Length: As Per Requirement